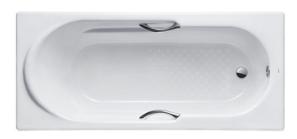

#### ENAMELED CAST IRON Non-Apron Bathtub

## **a**eatures

- Elegant, graceful design gives a comfortable experience
- With Headrest and armrest providing comfortable bathing experience
- Cast iron construction provides years of durability
- Slip-resistance surface
- Dedicated handgrip on both sides (FBY1720NHPE)

# Parts description

Fittings is **not included.** 

- FBY1720NHPE
  - Enameled Cast Iron Non-Apron Bathtub (w/ Hand Grip)
- (w/ Hand Grip)
   FBY1720NPE

Enameled Cast Iron Non-Apron Bathtub (w/o Hand Grip)