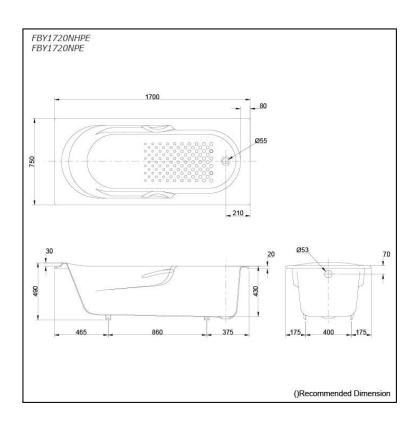

## **S**pecifications

Size: 1700W x 750D x 490H mm

Material: Enameled Cast Iron

Actual Capacity: 201L
Pop-up Waste: Not Included

# Parts description

Fittings is **not included.** 

- FBY1720NHPE
  - Enameled Cast Iron Non-Apron Bathtub (w/ Hand Grip)
- (w/ Hand Grip)
   FBY1720NPE

Enameled Cast Iron Non-Apron Bathtub (w/o Hand Grip)