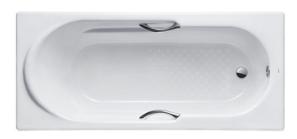

#### ENAMELED CAST IRON Non-Apron Bathtub

## **a**eatures

- Elegant, graceful design gives a comfortable experience
- With Headrest and armrest providing comfortable bathing experience
- Cast iron construction provides years of durability
- Slip-resistance surface
- Dedicated handgrip on both sides (FBY1720NHPE)

# Parts description

Fittings is **not included.** 

(w/o Hand Grip)

- FBY1720NHPE
  Enameled Cast Iron Non-Apron Bathtub
- (w/ Hand Grip)FBY1720NPE Enameled Cast Iron Non-Apron Bathtub