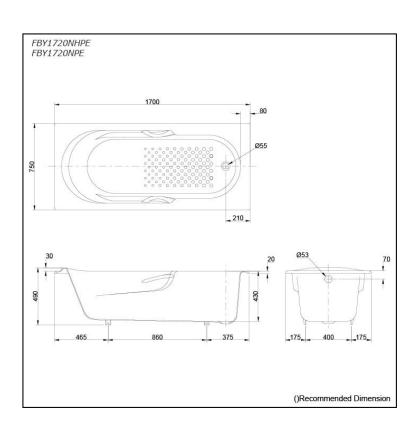

# **S**pecifications

Size: 1700W x 750D x 490H mm

Material: Enameled Cast Iron

Actual Capacity: 201L
Pop-up Waste: Not Included