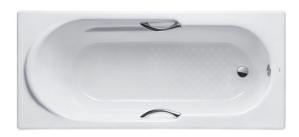

#### ENAMELED CAST IRON Non-Apron Bathtub

### **B**eatures

- Elegant, graceful design gives a comfortable experience
- With Headrest and armrest providing comfortable bathing experience
- Cast iron construction provides years of durability
- Slip-resistance surface
- Dedicated handgrip on both sides (FBY1720NHPE)

## Parts description

Fittings is **not included.** 

- FBY1720NHPE
  - Enameled Cast Iron Non-Apron Bathtub (w/ Hand Grip)
- FBY1720NPE

Enameled Cast Iron Non-Apron Bathtub (w/o Hand Grip)

**Optional Parts** 