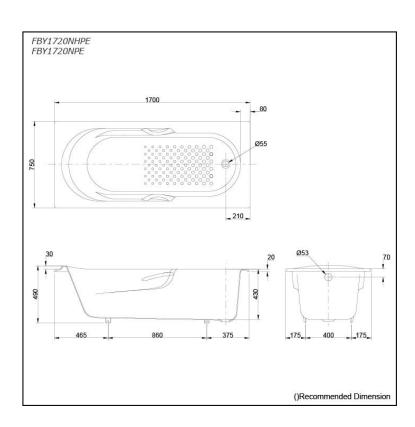

# FBY1720NHPE FBY1720NPE

## **S**pecifications

Size: 1700W x 750D x 490H mm

Material: Enameled Cast Iron

Actual Capacity: 201L
Pop-up Waste: Not Included