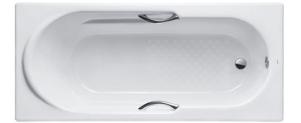

# Features

- Elegant, graceful design gives a comfortable experience
- With Headrest and armrest providing comfortable bathing experience
- Cast iron construction provides years of durability
- Slip-resistance surface
- Dedicated handgrip on both sides (FBY1720NHPE)

### Parts description

Fittings is not included.

- FBY1720NHPE Enameled Cast Iron Non-Apron Bathtub (w/ Hand Grip)
- FBY1720NPE Enameled Cast Iron Non-Apron Bathtub (w/o Hand Grip)

**Optional Parts** 

Golors