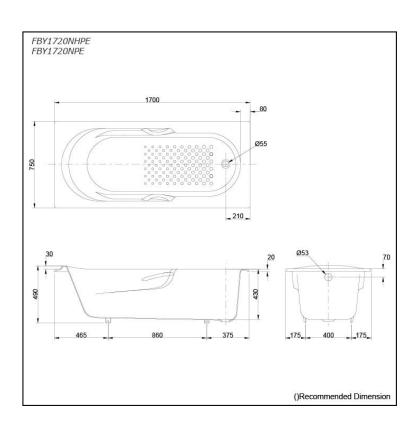

## **S**pecifications

Size: 1700W x 750D x 490H mm

Material: Enameled Cast Iron

Actual Capacity: 201L
Pop-up Waste: Not Included

## Parts description

Fittings is **not included.** 

- FBY1720NHPE
  Enameled Cast Iron Non-An
  - Enameled Cast Iron Non-Apron Bathtub (w/ Hand Grip)
- FBY1720NPE
   Enameled Cast Iron Non-Apron Bathtub (w/o Hand Grip)