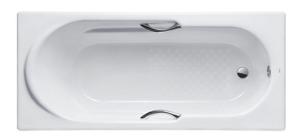

#### ENAMELED CAST IRON Non-Apron Bathtub

### **B**eatures

- Elegant, graceful design gives a comfortable experience
- With Headrest and armrest providing comfortable bathing experience
- Cast iron construction provides years of durability
- Slip-resistance surface
- Dedicated handgrip on both sides (FBY1720NHPE)

## Parts description

Fittings is **not included.** 

- FBY1720NHPE
  Enameled Cast Iron Non-An
  - Enameled Cast Iron Non-Apron Bathtub (w/ Hand Grip)
- FBY1720NPE
   Enameled Cast Iron Non-Apron Bathtub (w/o Hand Grip)