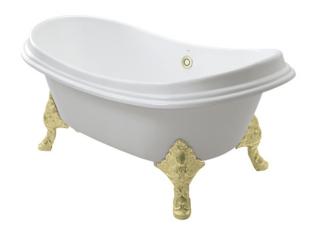

# ENAMELED CAST IRON Freestanding Bathtub

### **F**eatures

- Classic Styling
- Exposed luxurious and majestic design
- Slip-resistance surface

## Parts description

Fittings is not included.

- FBY1756PTGE Enameled Cast Iron Free Standing Bathtub
- FBY1756PTNE
  Enameled Cast Iron Free Standing Bathtub

FBY1756PTGE White Bathtub w/ Gold Stand

FBY1756PTNE