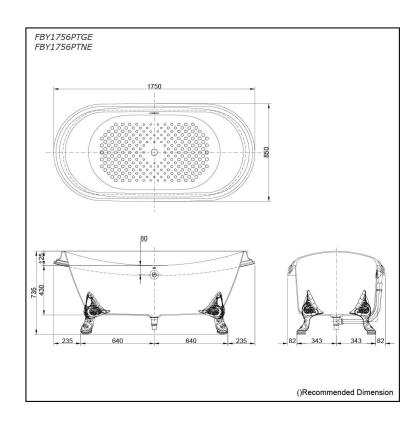

#### FBY1756PTGE FBY1756PTNE

# **S**pecifications

Size: 1750W x 850D x 735H mm Material: Enameled Cast Iron

Actual Capacity: 237L
Pop-up Waste: Included

Included (Metal Waste Fitting)