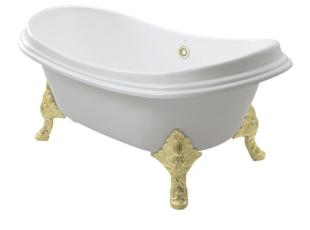

#### ENAMELED CAST IRON Freestanding Bathtub

## FBY1756PTGE FBY1756PTNE

# Golors

FBY1756PTGE White Bathtub w/ Gold Stand FBY1756PTNE White Bathtub w/ Silver Stand