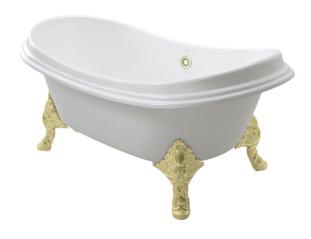

# ENAMELED CAST IRON Freestanding Bathtub

## Parts description

Fittings is not included.

- FBY1756PTGE Enameled Cast Iron Free Standing Bathtub
- FBY1756PTNE
   Enameled Cast Iron Free Standing Bathtub

FBY1756PTGE White Bathtub w/ Gold Stand

FBY1756PTNE