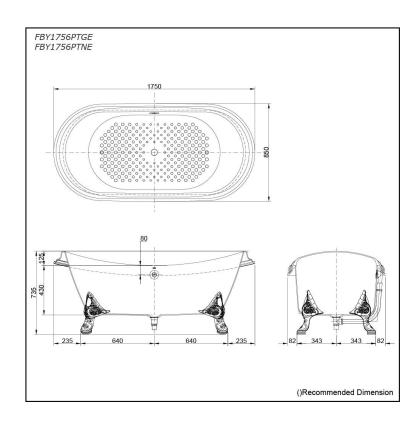

# **S**pecifications

Size: 1750W x 850D x 735H mm Material: Enameled Cast Iron

Actual Capacity: 237L
Pop-up Waste: Include

Included (Metal Waste Fitting)