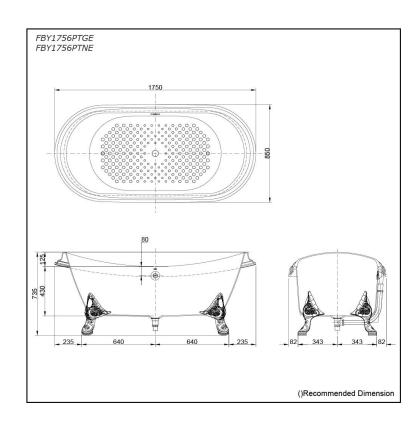

# **S**pecifications

Size: 1750W x 850D x 735H mm Material: Enameled Cast Iron

Actual Capacity: 237L
Pop-up Waste: Included

Included (Metal Waste Fitting)