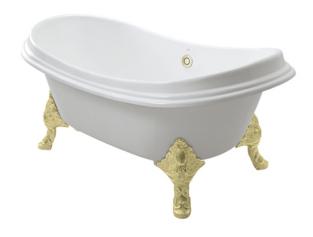

# ENAMELED CAST IRON Freestanding Bathtub

### **F**eatures

- Classic Styling
- Exposed luxurious and majestic design
- Slip-resistance surface

## Parts description

Fittings is not included.

- FBY1756PTGE Enameled Cast Iron Free Standing Bathtub
- FBY1756PTNE
   Enameled Cast Iron Free Standing Bathtub

FBY1756PTGE White Bathtub w/ Gold Stand

FBY1756PTNE