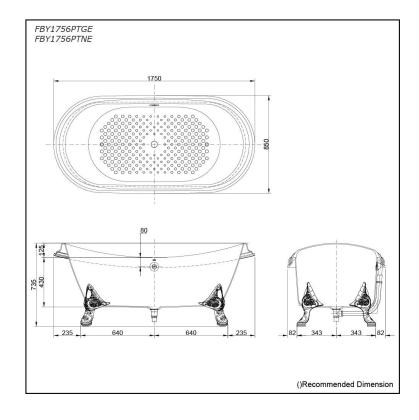

### **S**pecifications

| Size:            | 1750W x 850D x 735H mm            |
|------------------|-----------------------------------|
| Material:        | Enameled Cast Iron                |
| Actual Capacity: | 237L                              |
| Pop-up Waste:    | Included<br>(Metal Waste Fitting) |