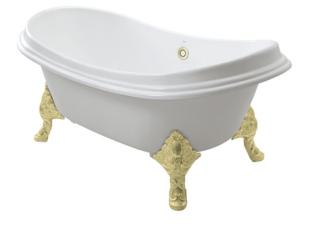

#### ENAMELED CAST IRON Freestanding Bathtub

## FBY1756PTGE FBY1756PTNE

# Golors

FBY1756PTGE White Bathtub w/ Gold Stand FBY1756PTNE White Bathtub w/ Silver Stand