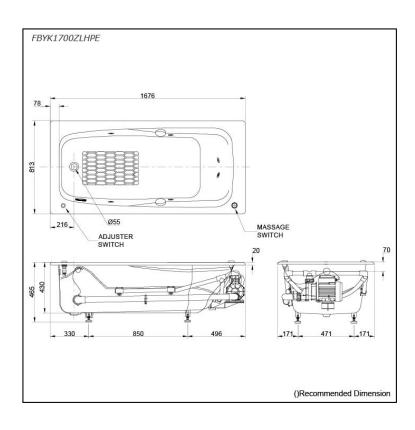

### FBYK1700ZLHPE FBYK1700ZRHPE

## **S**pecifications

Size: 1676W x 813D x 465H mm

Material: Enameled Cast Iron

Actual Capacity: 235L

Actual Capacity: 235L

Massage Type: Whirlpool

Pop-up Waste: Not Included

# Parts description

Fittings is not included.

- FBYK1700ZLHPE Enameled Cast Iron Non-Apron Bathtub (w/ Hand Grip, w/ Whirlpool) (L-type)
- FBYK1700ZRHPE Enameled Cast Iron Non-Apron Bathtub (w/ Hand Grip, w/ Whirlpool) (R-type)