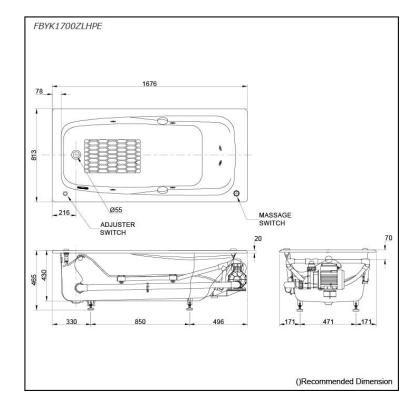

### FBYK1700ZLHPE FBYK1700ZRHPE

# **S**pecifications

|   | Size:            | 1676W x 813D x 465H mm |
|---|------------------|------------------------|
|   | Material:        | Enameled Cast Iron     |
|   | Actual Capacity: | 235L                   |
|   | Massage Type:    | Whirlpool              |
|   | Pop-up Waste:    | Not Included           |
| _ |                  |                        |

#### Parts description

Fittings is not included.

- FBYK1700ZLHPE Enameled Cast Iron Non-Apron Bathtub (w/ Hand Grip, w/ Whirlpool) (L-type)
- FBYK1700ZRHPE Enameled Cast Iron Non-Apron Bathtub (w/ Hand Grip, w/ Whirlpool) (R-type)