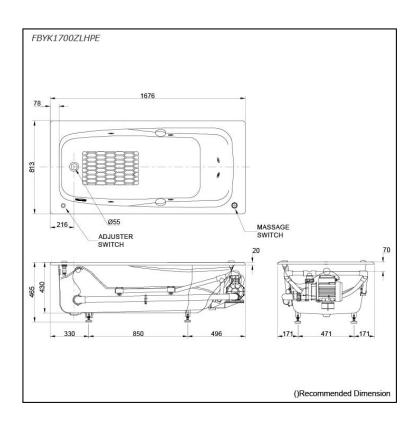

### FBYK1700ZLHPE FBYK1700ZRHPE

# **S**pecifications

Size: 1676W x 813D x 465H mm

Material: Enameled Cast Iron

Actual Capacity: 235L

Massage Type: Whirlpool

Pop-up Waste: Not Included

# Parts description

Fittings is not included.

- FBYK1700ZLHPE Enameled Cast Iron Non-Apron Bathtub (w/ Hand Grip, w/ Whirlpool) (L-type)
- FBYK1700ZRHPE Enameled Cast Iron Non-Apron Bathtub (w/ Hand Grip, w/ Whirlpool) (R-type)