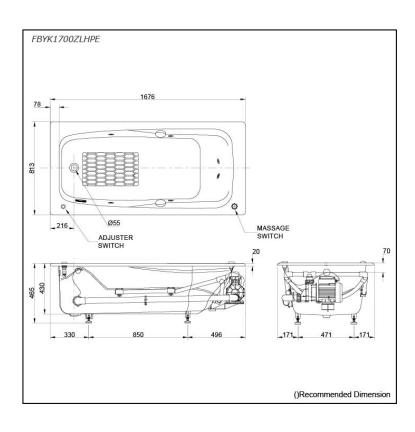

### FBYK1700ZLHPE FBYK1700ZRHPE

## **S**pecifications

Size: 1676W x 813D x 465H mm

Material: Enameled Cast Iron

Actual Capacity: 235L

Massage Type: Whirlpool

Pop-up Waste: Not Included

# Parts description

Fittings is not included.

- FBYK1700ZLHPE Enameled Cast Iron Non-Apron Bathtub (w/ Hand Grip, w/ Whirlpool) (L-type)
- FBYK1700ZRHPE Enameled Cast Iron Non-Apron Bathtub (w/ Hand Grip, w/ Whirlpool) (R-type)