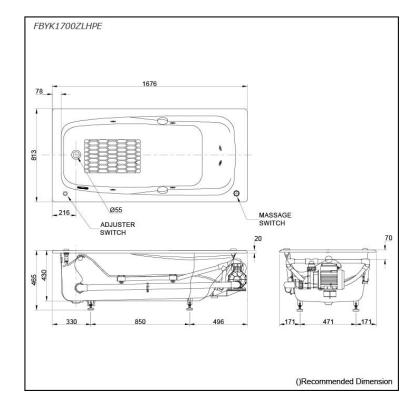

### FBYK1700ZLHPE FBYK1700ZRHPE

# **S**pecifications

|   | Size:            | 1676W x 813D x 465H mm |
|---|------------------|------------------------|
|   | Material:        | Enameled Cast Iron     |
|   | Actual Capacity: | 235L                   |
|   | Massage Type:    | Whirlpool              |
|   | Pop-up Waste:    | Not Included           |
| _ |                  |                        |

#### Parts description

Fittings is not included.

- FBYK1700ZLHPE Enameled Cast Iron Non-Apron Bathtub (w/ Hand Grip, w/ Whirlpool) (L-type)
- FBYK1700ZRHPE Enameled Cast Iron Non-Apron Bathtub (w/ Hand Grip, w/ Whirlpool) (R-type)