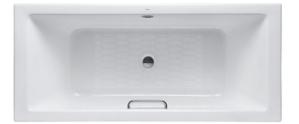

#### ENAMELED CAST IRON Non-Apron Bathtub

### FBYN1700HPE FBYN1700PE

# **F**eatures

- Elegant, graceful design gives a comfortable experience
- Cast iron construction provides years of durability
- Slip-resistance surface
- Delicated handgrip on one side (FBYN1700HPE)