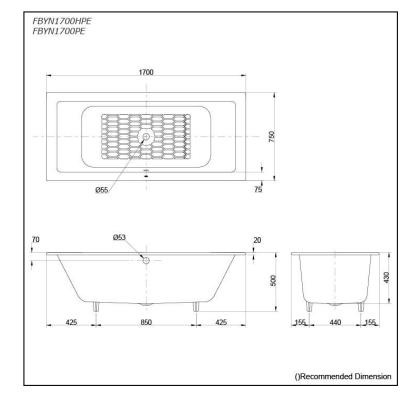

## **S**pecifications

| Size:            | 1700W x 750D x 500H mm |
|------------------|------------------------|
| Material:        | Enameled Cast Iron     |
| Actual Capacity: | 187L                   |
| Pop-up Waste:    | Not Included           |

# Parts description