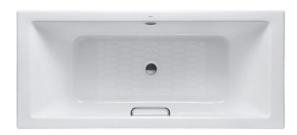

#### ENAMELED CAST IRON Non-Apron Bathtub

## **B**eatures

- Elegant, graceful design gives a comfortable experience
- Cast iron construction provides years of durability
- Slip-resistance surface
- Delicated handgrip on one side (FBYN1700HPE)

## Parts description

Fittings is not included.

- FBYN1700HPE Enameled Cast Iron Non-Apron Bathtub (w/ Hand Grip)
- FBYN1700PE
   Enameled Cast Iron Non-Apron Bathtub (w/o Hand Grip)