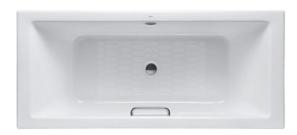

#### ENAMELED CAST IRON Non-Apron Bathtub

## **B**eatures

- Elegant, graceful design gives a comfortable experience
- Cast iron construction provides years of durability
- Slip-resistance surface
- Delicated handgrip on one side (FBYN1700HPE)

## Parts description

Fittings is not included.

- FBYN1700HPE
   Enameled Cast Iron Non-Apron Bathtub (w/ Hand Grip)
- FBYN1700PE
   Enameled Cast Iron Non-Apron Bathtub (w/o Hand Grip)