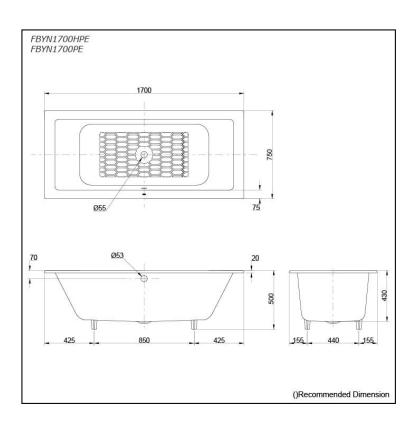

# **S**pecifications

Size: 1700W x 750D x 500H mm

Material: Enameled Cast Iron

Actual Capacity: 187L
Pop-up Waste: Not Included