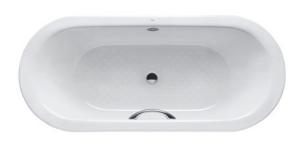

#### ENAMELED CAST IRON Non-Apron Bathtub

### **a**eatures

- Elegant, graceful design gives a comfortable experience
- Cast iron construction provides years of durability
- Slip-resistance surface
- Delicated handgrip on one side (FBYN1710CHPE)