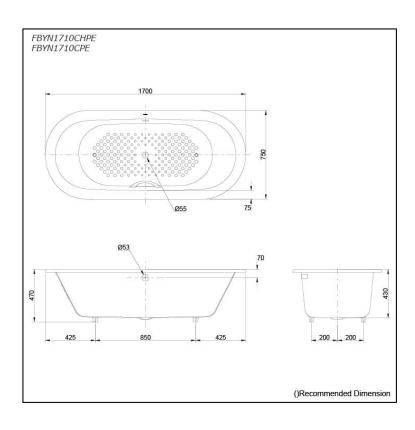

## **S**pecifications

Size: 1700W x 750D x 470H mm

Material: Enameled Cast Iron

Actual Capacity: 185L
Pop-up Waste: Not Included