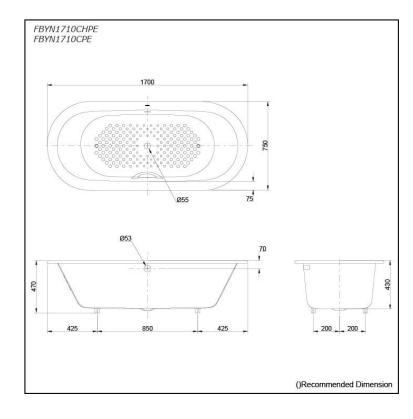

# FBYN1710CHPE FBYN1710CPE

# **S**pecifications

| Size:            | 1700W x 750D x 470H mm |
|------------------|------------------------|
| Material:        | Enameled Cast Iron     |
| Actual Capacity: | 185L                   |
| Pop-up Waste:    | Not Included           |