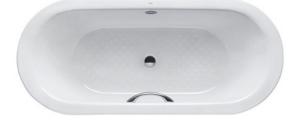

### ENAMELED CAST IRON Non-Apron Bathtub

# **F**eatures

- Elegant, graceful design gives a comfortable experience
- Cast iron construction provides years of durability
- Slip-resistance surface
- Delicated handgrip on one side (FBYN1710CHPE)

#### Fittings is not included.

- FBYN1710CHPE Enameled Cast Iron Non-Apron Bathtub (w/ Hand Grip)
- FBYN1710CPE
  Enameled Cast Iron Non-Apron Bathtub
  (w/o Hand Grip)