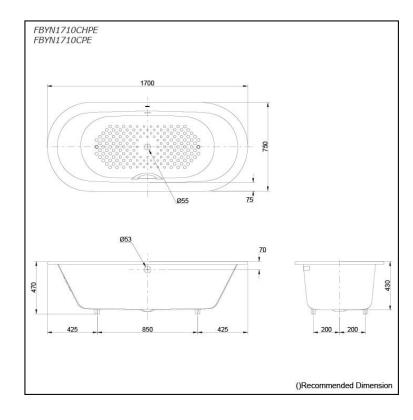

# FBYN1710CHPE FBYN1710CPE

# **S**pecifications

| Size:            | 1700W x 750D x 470H mm |
|------------------|------------------------|
| Material:        | Enameled Cast Iron     |
| Actual Capacity: | 185L                   |
| Pop-up Waste:    | Not Included           |