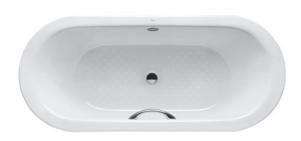

#### ENAMELED CAST IRON Non-Apron Bathtub

### **B**eatures

- Elegant, graceful design gives a comfortable experience
- Cast iron construction provides years of durability
- Slip-resistance surface
- Delicated handgrip on one side (FBYN1710CHPE)

### Parts description

Fittings is not included.

- FBYN1710CHPE
   Enameled Cast Iron Non-Apron Bathtub (w/ Hand Grip)
- FBYN1710CPE Enameled Cast Iron Non-Apron Bathtub (w/o Hand Grip)