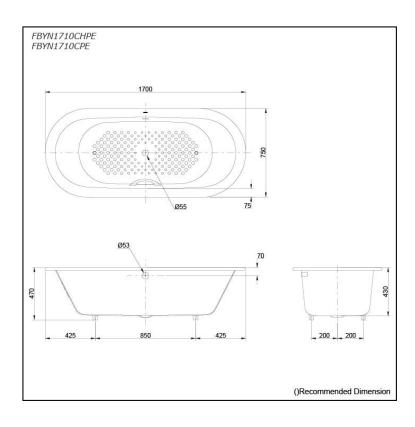

# FBYN1710CHPE FBYN1710CPE

# **S**pecifications

Size: 1700W x 750D x 470H mm

Material: Enameled Cast Iron

Actual Capacity: 185L
Pop-up Waste: Not Included