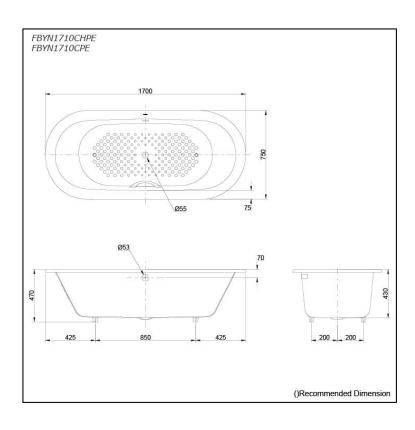

# **S**pecifications

Size: 1700W x 750D x 470H mm

Material: Enameled Cast Iron

Actual Capacity: 185L
Pop-up Waste: Not Included