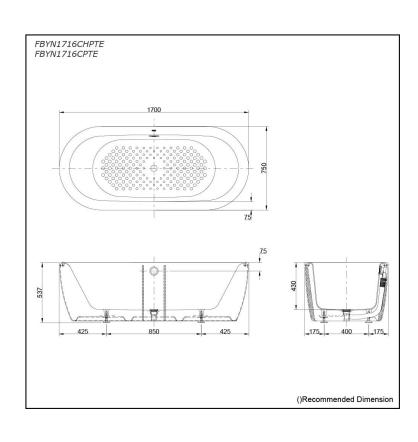

# FBYN1716CHPTE FBYN1716CPTE

### **S**pecifications

Size: 1700W x 750D x 537H mm

Material: Enameled Cast Iron

Actual Capacity: 187L
Pop-up Waste: Included

Included (Metal Waste Fitting)

### Parts description

Fittings is **not included**.

- FBYN1716CHPTE
   Enameled Cast Iron Free Standing Bathtub (w/ Hand Grip)
- FBYN1716CPTE
  Enameled Cast Iron Free Standing Bathtub
  (w/o Hand Grip)