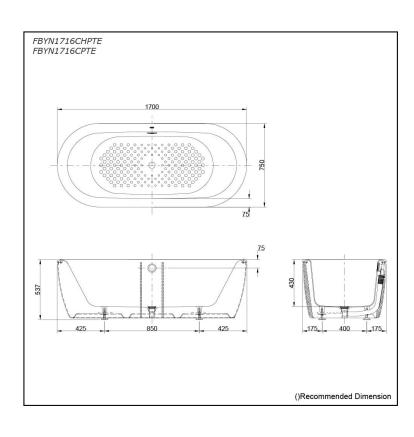

### FBYN1716CHPTE FBYN1716CPTE

# Specifications 5

1700W x 750D x 537H mm

**Enameled Cast Iron** Material:

Actual Capacity: 187L Pop-up Waste:

Included (Metal Waste Fitting)