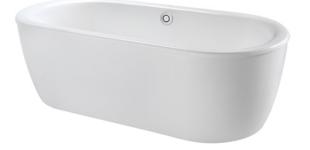

#### ENAMELED CAST IRON Freestanding Bathtub

# Features

- Fully exposed design, with Full-Apron luxurious and majestic
- Cast iron construction provides years of durability
- Slip-resistance surface
- Streamline Handgrip on 1 side (FBYN1716CHPTE)