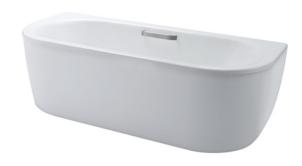

#### ENAMELED CAST IRON Apron Bathtub

## **B**eatures

- Fully exposed design, with Full-Apron result a perfectly harmony
- Simple D-Shape Design
- Cast iron construction provides years of durability
- Slip-resistance surface
- Streamline Handgrip on 1 side (FBYN1716DHPTE)