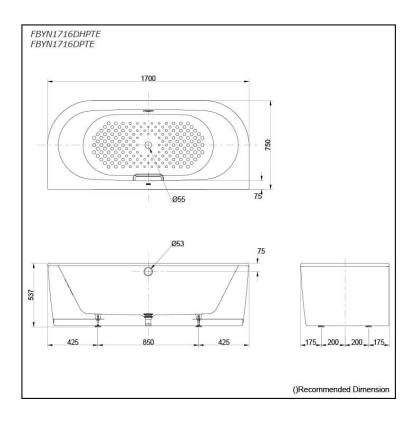

### FBYN1716DHPTE FBYN1716DPTE

## **S**pecifications

Size: 1700W x 750D x 537H mm

Material: Enameled Cast Iron

Actual Capacity: 187L
Pop-up Waste: Included

(Metal Waste Fitting)

# Parts description

Fittings is **not included.** 

- FBYN1716DHPTE Enameled Cast Iron Apron Bathtub (w/ Hand Grip)
- FBYN1716DPTE Enameled Cast Iron Apron Bathtub (w/o Hand Grip)

White