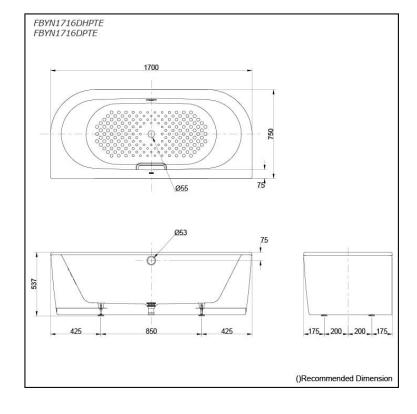

#### FBYN1716DHPTE FBYN1716DPTE

# **S**pecifications

| Size:            | 1700W x 750D x 537H mm            |
|------------------|-----------------------------------|
| Material:        | Enameled Cast Iron                |
| Actual Capacity: | 187L                              |
| Pop-up Waste:    | Included<br>(Metal Waste Fitting) |