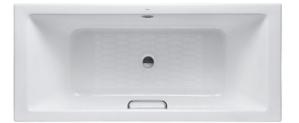

#### ENAMELED CAST IRON Non-Apron Bathtub

### FBYN1800HPE FBYN1800PE

# **F**eatures

- Elegant, graceful design gives a comfortable experience
- Cast iron construction provides years of durability
- Slip-resistance surface
- Dedicated handgrip on one side (FBYN1800HPE)

#### Fittings is not included.

- FBYN1800HPE Enameled Cast Iron Non-Apron Bathtub (w/ Hand Grip)
- FBYN1800PE
  Enameled Cast Iron Non-Apron Bathtub
  (w/o Hand Grip)