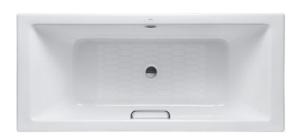

### ENAMELED CAST IRON Non-Apron Bathtub

## **B**eatures

- Elegant, graceful design gives a comfortable experience
- Cast iron construction provides years of durability
- Slip-resistance surface
- Dedicated handgrip on one side (FBYN1800HPE)

# Parts description

Fittings is not included.

(w/o Hand Grip)

- FBYN1800HPE
  Enameled Cast Iron Non-Apron Bathtub
- (w/ Hand Grip)

   FBYN1800PE
  Enameled Cast Iron Non-Apron Bathtub