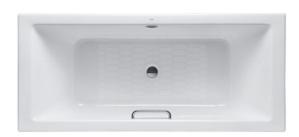

#### ENAMELED CAST IRON Non-Apron Bathtub

## **B**eatures

- Elegant, graceful design gives a comfortable experience
- Cast iron construction provides years of durability
- Slip-resistance surface
- Dedicated handgrip on one side (FBYN1800HPE)

# Parts description

Fittings is not included.

(w/o Hand Grip)

- FBYN1800HPE
  Enameled Cast Iron Non-Apron Bathtub
- (w/ Hand Grip)

   FBYN1800PE
  Enameled Cast Iron Non-Apron Bathtub

**Optional Parts** 

 DB505R-3 Pop-up Waste