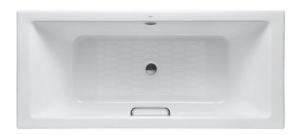

#### ENAMELED CAST IRON Non-Apron Bathtub

## **B**eatures

- Elegant, graceful design gives a comfortable experience
- Cast iron construction provides years of durability
- Slip-resistance surface
- Dedicated handgrip on one side (FBYN1800HPE)

## Parts description

Fittings is not included.

- FBYN1800HPE
   Enameled Cast Iron Non-Apron Bathtub (w/ Hand Grip)
- FBYN1800PE Enameled Cast Iron Non-Apron Bathtub (w/o Hand Grip)