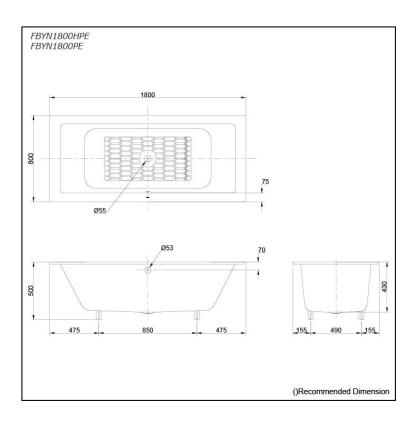

### FBYN1800HPE FBYN1800PE

# **S**pecifications

Size: 1800W x 800D x 500H mm

Material: Enameled Cast Iron

Actual Capacity: 210L
Pop-up Waste: Not Included