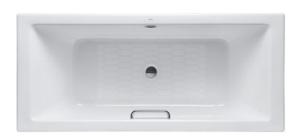

#### ENAMELED CAST IRON Non-Apron Bathtub

## **B**eatures

- Elegant, graceful design gives a comfortable experience
- Cast iron construction provides years of durability
- Slip-resistance surface
- Dedicated handgrip on one side (FBYN1800HPE)

## Parts description

Fittings is not included.

- FBYN1800HPE
  Enameled Cast Iron Non-Ap
  - Enameled Cast Iron Non-Apron Bathtub (w/ Hand Grip)
- FBYN1800PE Enameled Cast Iron Non-Apron Bathtub (w/o Hand Grip)