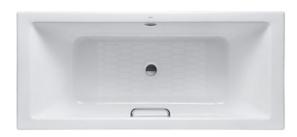

#### ENAMELED CAST IRON Non-Apron Bathtub

## **B**eatures

- Elegant, graceful design gives a comfortable experience
- Cast iron construction provides years of durability
- Slip-resistance surface
- Dedicated handgrip on one side (FBYN1800HPE)

## Parts description

Fittings is not included.

- FBYN1800HPE Enameled Cast Iron Non-Apron Bathtub (w/ Hand Grip)
- FBYN1800PE
   Enameled Cast Iron Non-Apron Bathtub (w/o Hand Grip)