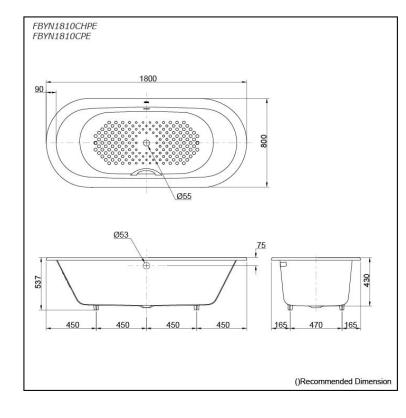

## **S**pecifications

| Size:            | 1800W x 800D x 537H mm |
|------------------|------------------------|
| Material:        | Enameled Cast Iron     |
| Actual Capacity: | 265L                   |
| Pop-up Waste:    | Not Included           |