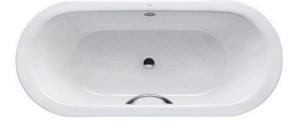

#### ENAMELED CAST IRON Non-Apron Bathtub

### FBYN1810CHPE FBYN1810CPE

# **F**eatures

- Elegant, graceful design gives a comfortable experience
- Cast iron construction provides years of durability
- Slip-resistance surface
- Delicated handgrip on one side (FBYN1810CHPE)