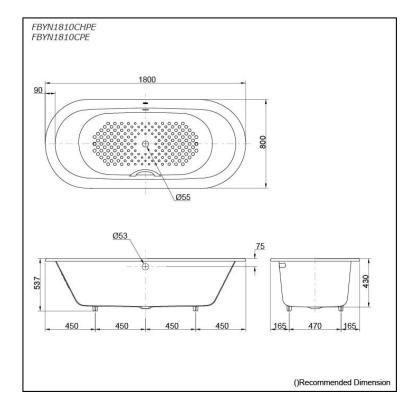

## **S**pecifications

| Size:            | 1800W x 800D x 537H mm |
|------------------|------------------------|
| Material:        | Enameled Cast Iron     |
| Actual Capacity: | 265L                   |
| Pop-up Waste:    | Not Included           |

#### Parts description