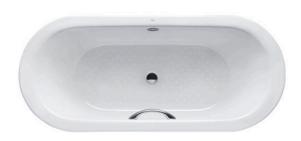

#### ENAMELED CAST IRON Non-Apron Bathtub

### **B**eatures

- Elegant, graceful design gives a comfortable experience
- Cast iron construction provides years of durability
- Slip-resistance surface
- Delicated handgrip on one side (FBYN1810CHPE)