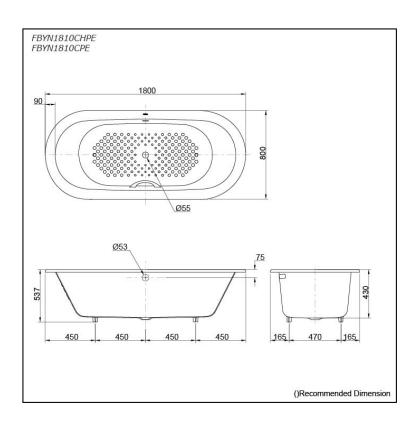

## **S**pecifications

Size: 1800W x 800D x 537H mm

Material: Enameled Cast Iron

Actual Capacity: 265L
Pop-up Waste: Not Included