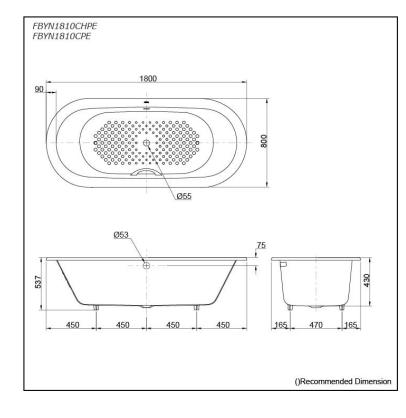

## **S**pecifications

| Size:            | 1800W x 800D x 537H mm |
|------------------|------------------------|
| Material:        | Enameled Cast Iron     |
| Actual Capacity: | 265L                   |
| Pop-up Waste:    | Not Included           |

#### Parts description