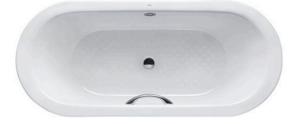

#### ENAMELED CAST IRON Non-Apron Bathtub

### FBYN1810CHPE FBYN1810CPE

# Features

- Elegant, graceful design gives a comfortable experience
- Cast iron construction provides years of durability
- Slip-resistance surface
- Delicated handgrip on one side (FBYN1810CHPE)