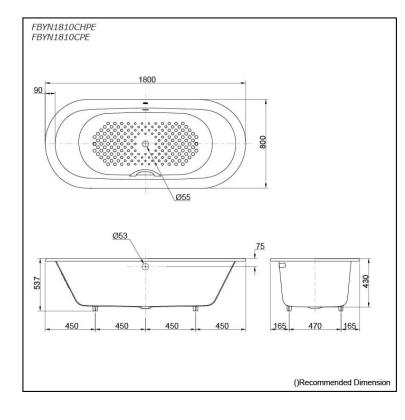

### FBYN1810CHPE FBYN1810CPE

## **S**pecifications

| Size:            | 1800W x 800D x 537H mm |
|------------------|------------------------|
| Material:        | Enameled Cast Iron     |
| Actual Capacity: | 265L                   |
| Pop-up Waste:    | Not Included           |