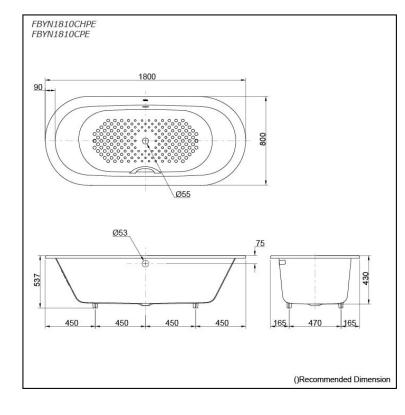

### FBYN1810CHPE FBYN1810CPE

## **S**pecifications

| Size:            | 1800W x 800D x 537H mm |
|------------------|------------------------|
| Material:        | Enameled Cast Iron     |
| Actual Capacity: | 265L                   |
| Pop-up Waste:    | Not Included           |