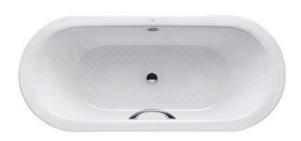

#### ENAMELED CAST IRON Non-Apron Bathtub

### **B**eatures

- Elegant, graceful design gives a comfortable experience
- Cast iron construction provides years of durability
- Slip-resistance surface
- Delicated handgrip on one side (FBYN1810CHPE)

## **S**pecifications

Size: 1800W x 800D x 537H mm

Material: Enameled Cast Iron

Actual Capacity: 265L
Pop-up Waste: Not Included