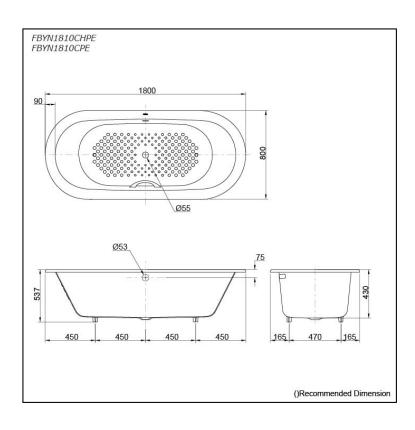

# FBYN1810CHPE FBYN1810CPE

## **S**pecifications

Size: 1800W x 800D x 537H mm

Material: Enameled Cast Iron

Actual Capacity: 265L
Pop-up Waste: Not Included