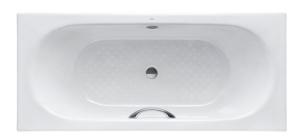

#### ENAMELED CAST IRON Non-Apron Bathtub

## **a**eatures

- Elegant, graceful design gives a comfortable experience
- Cast iron construction provides years of durability
- Slip-resistance surface
- Dedicated handgrip on both sides (FBYN1810NHPE)

## Parts description

Fittings is not included.

- FBYN1810NHPE
   Enameled Cast Iron Non-Apron Bathtub (w/ Hand Grip)
- FBYN1810NPE Enameled Cast Iron Non-Apron Bathtub (w/o Hand Grip)