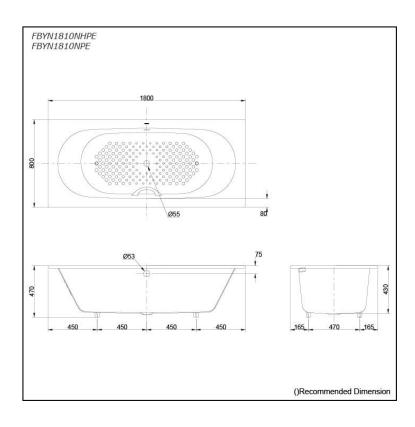

### FBYN1810NHPE FBYN1810NPE

# **S**pecifications

Size: 1800W x 800D x 470H mm

Material: Enameled Cast Iron

Actual Capacity: 265L
Pop-up Waste: Not Included