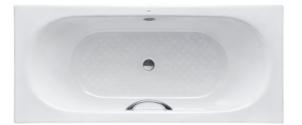

#### ENAMELED CAST IRON Non-Apron Bathtub

# Features

- Elegant, graceful design gives a comfortable experience
- Cast iron construction provides years of durability
- Slip-resistance surface
- Dedicated handgrip on both sides (FBYN1810NHPE)

#### Fittings is not included.

- FBYN1810NHPE Enameled Cast Iron Non-Apron Bathtub (w/ Hand Grip)
- FBYN1810NPE Enameled Cast Iron Non-Apron Bathtub (w/o Hand Grip)