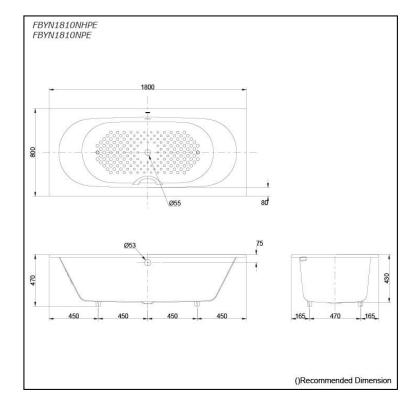

### FBYN1810NHPE FBYN1810NPE

# **S**pecifications

| Size:            | 1800W x 800D x 470H mm |
|------------------|------------------------|
| Material:        | Enameled Cast Iron     |
| Actual Capacity: | 265L                   |
| Pop-up Waste:    | Not Included           |

### Parts description