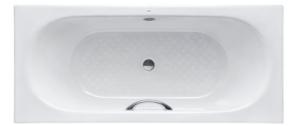

# **F**eatures

- Elegant, graceful design gives a comfortable experience
- Cast iron construction provides years of durability
- Slip-resistance surface
- Dedicated handgrip on both sides (FBYN1810NHPE)

#### Fittings is not included.

- FBYN1810NHPE Enameled Cast Iron Non-Apron Bathtub (w/ Hand Grip)
- FBYN1810NPE Enameled Cast Iron Non-Apron Bathtub (w/o Hand Grip)