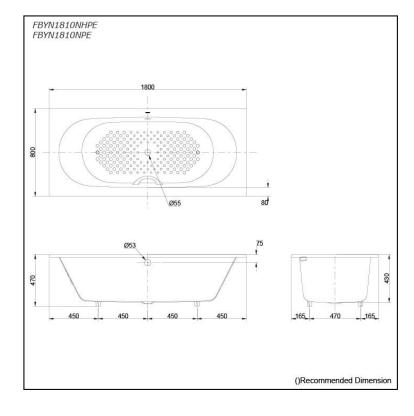

## FBYN1810NHPE FBYN1810NPE

# **S**pecifications

| Size:            | 1800W x 800D x 470H mm |
|------------------|------------------------|
| Material:        | Enameled Cast Iron     |
| Actual Capacity: | 265L                   |
| Pop-up Waste:    | Not Included           |