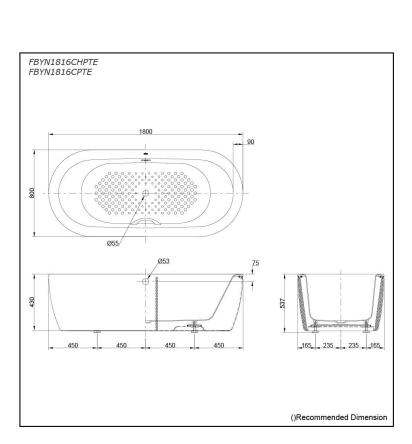

# **S**pecifications

Size: 1800W x 800D x 537H mm

Material: Enameled Cast Iron

Actual Capacity: 210L
Pop-up Waste: Included

Included (Metal Waste Fitting)