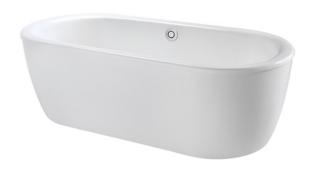

## ENAMELED CAST IRON Freestanding Bathtub

## **B**eatures

- Fully exposed design, with Full-Apron luxurious and majestic
- Cast iron construction provides years of durability
- Slip-resistance surface
- Streamline Handgrip on 1 side (FBYN1816CHPTE)

## **S**pecifications

Size: 1800W x 800D x 537H mm

Material: Enameled Cast Iron

Actual Capacity: 210L
Pop-up Waste: Included

Included (Metal Waste Fitting)

## Parts description

Fittings is not included.

- FBYN1816CHPTE
   Enameled Cast Iron Free Standing Bathtub (w/ Hand Grip)
- FBYN1816CPTE
  Enameled Cast Iron Free Standing Bathtub
  (w/o Hand Grip)

White