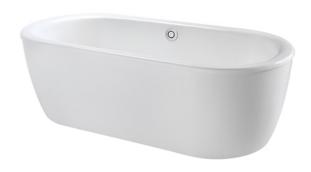

### ENAMELED CAST IRON Freestanding Bathtub

### **B**eatures

- Fully exposed design, with Full-Apron luxurious and majestic
- Cast iron construction provides years of durability
- Slip-resistance surface
- Streamline Handgrip on 1 side (FBYN1816CHPTE)

### **S**pecifications

Size: 1800W x 800D x 537H mm

Material: Enameled Cast Iron

Actual Capacity: 210L
Pop-up Waste: Include

Included (Metal Waste Fitting)